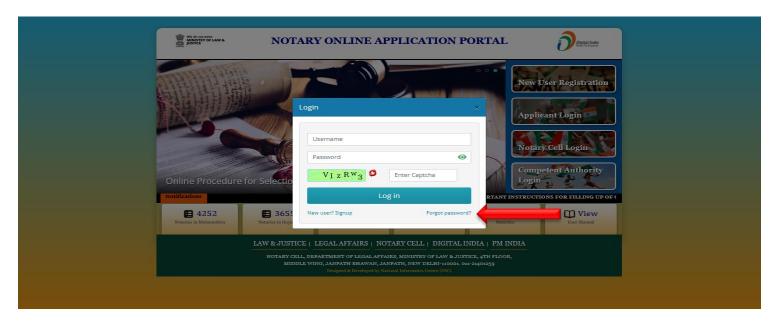

5. Enter Username and Password. Enter Captcha and Click on Login.

**6.** If you are old user of serviceplus portal, kindly reset password from forgot password link.

## 7. Forgot Password -

- Enter old Application No of Service Plus Portal
- Enter Name
- Enter 10 Digit Mobile No
- Enter valid Email Address to be used as username
- Enter New Password (Must be 8 characters long, and Must contain 1
   Uppercase Letter, 1 Lowercase Letter, 1 symbol, 1 Numeric)
- Enter Captcha
- Click on Submit
- Click on Applicant Login and Enter new Username and new Password
- **8.** After Login, this screen will appear.