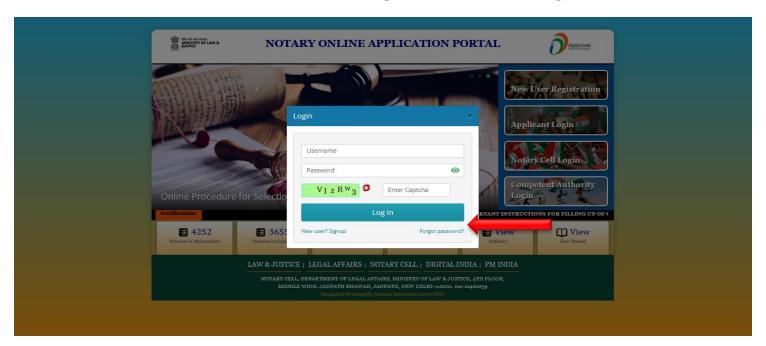

5. Enter Username and Password. Enter Captcha and Click on Login.

**6.** If you are old user of serviceplus portal, kindly reset password from forgot password link.

## 7. Forgot Password -

- Enter old Application No of Service Plus Portal
- Enter Name
- Enter 10 Digit Mobile No
- Enter valid Email Address to be used as username
- Enter New Password (Must be 8 characters long, and Must contain 1
   Uppercase Letter, 1 Lowercase Letter, 1 symbol, 1 Numeric)
- Enter Captcha
- Click on Submit
- Click on Applicant Login and Enter new Username and new Password
- **8.** After Login, this screen will appear.