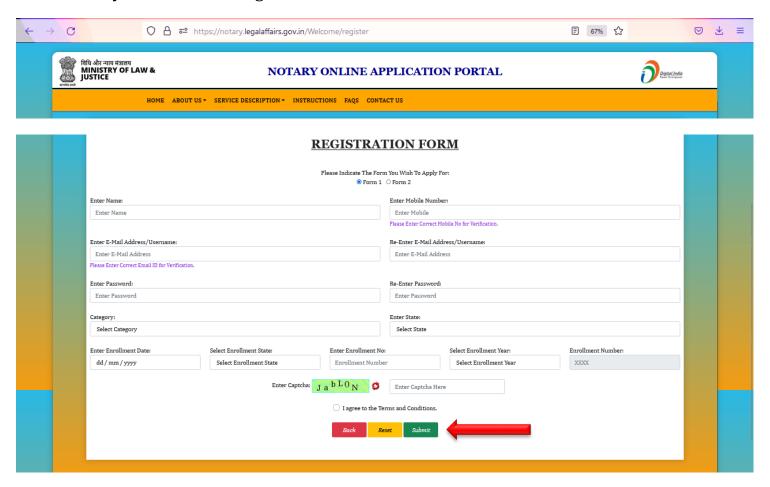

- Choose Form I for Common Citizens or Form II for Retired Government Officials
- Enter Name (Max Length = 30 characters)
- Enter 10 Digit Mobile Number
- · Enter valid Email ID as your username
- Enter Proper Password –
   (Must be 8 characters long, and Must contain –
   1 Uppercase Letter, 1 Lowercase Letter, 1 symbol, 1 Numeric)
- Select Category
- Choose your State
- Enter Enrolment Date (Bar Council Enrolment)
- Enter Enrolment State (Bar Council Enrolment)
- Enter Enrolment Number (Bar Council Enrolment only number)
- Enter Enrolment Year (Bar Council Enrolment)
- Enter Captcha Code
- Tick the Terms and Conditions Checkbox
- Submit
- 4. After Registration, Click on Applicant Login.