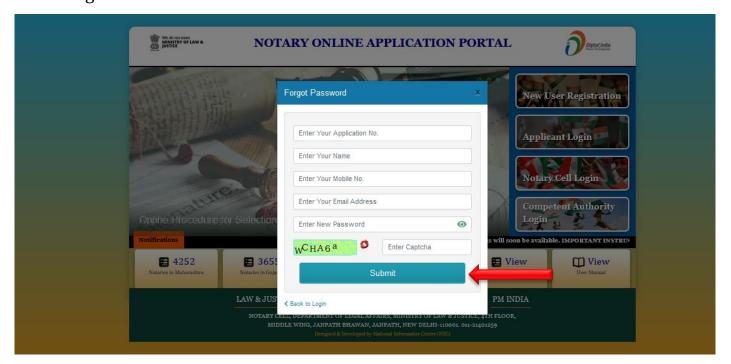

## 7. Forgot Password -

- Enter old Application No of Service Plus Portal
- Enter Name
- Enter 10 Digit Mobile No
- Enter valid Email Address to be used as username
- Enter New Password (Must be 8 characters long, and Must contain 1
   Uppercase Letter, 1 Lowercase Letter, 1 symbol, 1 Numeric)
- Enter Captcha
- Click on Submit
- Click on Applicant Login and Enter new Username and new Password
- **8.** After Login, this screen will appear.