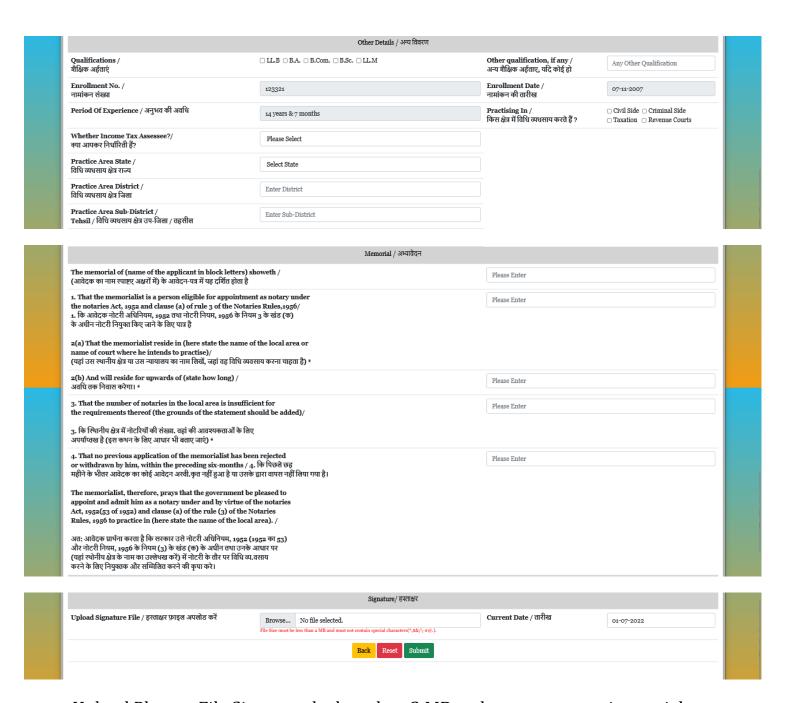

- Enter Other Details -
- Qualification must be LLB
- Enrolment No and Enrolment Date will be pre entered
- Period of Experience will be auto calculated
- Choose Practising In Civil Side/Criminal Side/Taxation/Revenue Courts
- Choose Whether Income Tax Assesse or not
- Choose Practice Area State, District and Sub- Dsitrict
- Enter the Memorial –

The memorial of (name of the applicant in block letters) showeth / (आवेदक का नाम स्पाष्ट्रए अक्षरों में) के आवेदन-पत्र में यह दर्शित होता है

1. That the memorialist is a person eligible for appointment as notary under the notaries Act, 1952 and clause (a) of rule 3 of the Notaries Rules,1956/

1. कि आवेदक नोटरी अधिनियम, 1952 तथा नोटरी नियम, 1956 के नियम 3 के खंड (क) के अधीन नोटरी नियुक्त किए जाने के लिए पात्र है

- 2(a) That the memorialist reside in (here state the name of the local area or name of court where he intends to practise)/ (यहां उस स्थानीय क्षेत्र या उस न्यायालय का नाम लिखें, जहां वह विधि व्यवसाय करना चाहता है) \* 2(b) And will reside for upwards of (state how long) / अविध तक निवास करेगा। \*
- 3. That the number of notaries in the local area is insufficient for the requirements thereof (the grounds of the statement should be added)/
- 3. कि स्थािनीय क्षेत्र में नोटरियों की संख्या. वहां की आवश्यकताओं के लिए अपर्याप्तख है (इस कथन के लिए आधार भी बताए जाएं) \*
- 4. That no previous application of the memorialist has been rejected or withdrawn by him, within the preceding six-months / 4. कि पिछले छह महीने के भीतर आवेदक का कोई आवेदन अस्वी.कृत नहीं हुआ है या उसके द्वारा वापस नहीं लिया गया है।

The memorialist, therefore, prays that the government be pleased to appoint and admit him as a notary under and by virtue of the notaries Act, 1952(53 of 1952) and clause (a) of the rule (3) of the Notaries Rules, 1956 to practice in (here state the name of the local area). /

अत: आवेदक प्रार्थना करता है कि सरकार उसे नोटरी अधिनियम, 1952 (1952 का 53) और नोटरी नियम, 1956 के नियम (3) के खंड (क) के अधीन तथा उनके आधार पर (यहां स्थाेनीय क्षेत्र के नाम का उल्लेथख करें) में नोटरी के तौर पर विधि व्य.वसाय करने के लिए नियुक्तक और सम्मिलित करने की कृपा करे।

- Upload Signature File Size must be less than 2 MB and must not contain special characters(\*,\$&/\-#@.).
- Click on Submit
- Your Application Form will be Submitted.